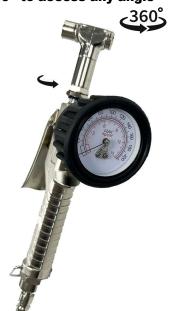

## PT908521E

2" Gauge 232 psi With Dual head valve chuck, Rotates 360° to access any angle

PT9085154 2" Gauge 150 psi With Auto select valve chuck

Schrader Presta

PT9085155
2" Digital Gauge 200 psi
With Auto select valve chuck

PT908521F 2" Gauge 200 psi With Dual head valve chuck, Rotates 360° to access any angle

PT908529G 2" Digital Gauge 200 psi With Auto select valve chuck