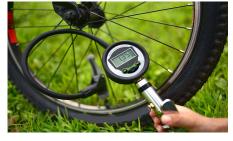

## TIRE INFLATOR FOR BIKE

FOR YOUR INQUIRIES, PLEASE INDICATE MODEL NO, AND FOLLOWING CATALOGUE NUMBER SPT357

## **Tire Chuck For Valves of Presta, Schrader**

Makes checking, inflating, deflating your tires quick and simple