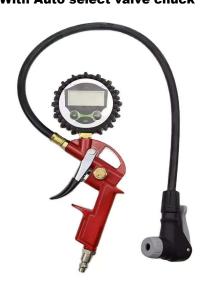

## PT908521E

2" Gauge 232 psi With Dual head valve chuck, Rotates 360° to access any angle

PT9085154 2" Gauge 150 psi With Auto select valve chuck

Schrader Presta

PT9085155
2" Digital Gauge 200 psi
With Auto select valve chuck

PT908521F 2" Gauge 200 psi With Dual head valve chuck, Rotates 360° to access any angle

PT908529G 2" Digital Gauge 200 psi With Auto select valve chuck