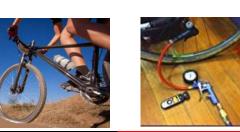

## **Tire Chuck For Valves of Presta, Schrader**

Makes checking, inflating, deflating your tires quick and simple