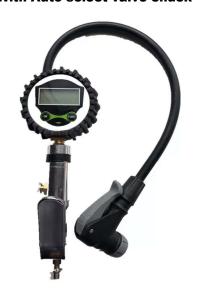

## PT908521E

2" Gauge 232 psi With Dual head valve chuck, Rotates 360° to access any angle

PT9085154 2" Gauge 150 psi With Auto select valve chuck

Schrader Presta

PT9085155
2" Digital Gauge 200 psi
With Auto select valve chuck

PT908521F 2" Gauge 200 psi With Dual head valve chuck, Rotates 360° to access any angle

PT908529G 2" Digital Gauge 200 psi With Auto select valve chuck