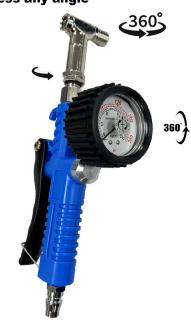

## PT908521E

2" Gauge 232 psi With Dual head valve chuck, Rotates 360° to access any angle

PT9085154 2" Gauge 150 psi With Auto select valve chuck

Schrader Presta

PT9085155
2" Digital Gauge 200 psi
With Auto select valve chuck

PT908521F 2" Gauge 200 psi With Dual head valve chuck, Rotates 360° to access any angle

PT908529G 2" Digital Gauge 200 psi With Auto select valve chuck