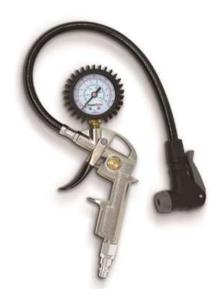

## PT908521E

2" Gauge 232 psi With Dual head valve chuck, Rotates 360° to access any angle

PT9085154 2" Gauge 150 psi With Auto select valve chuck

Schrader Presta

PT9085155
2" Digital Gauge 200 psi
With Auto select valve chuck

PT908521F 2" Gauge 200 psi With Dual head valve chuck, Rotates 360° to access any angle

PT908529G 2" Digital Gauge 200 psi With Auto select valve chuck